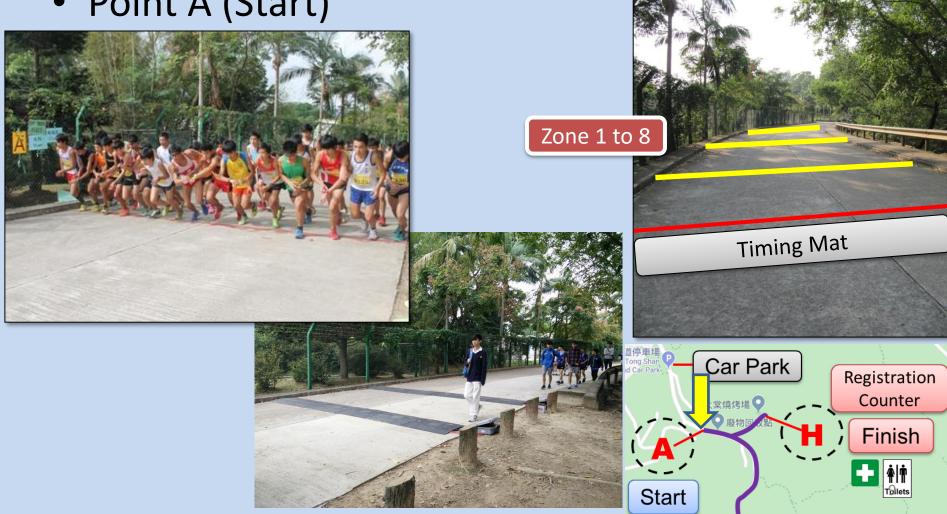

#### **Competition Schedule**

| Girls       |                             | Boys        |                            |
|-------------|-----------------------------|-------------|----------------------------|
| 09:30-10:00 | Reporting Time              | 10:00-10:30 | Reporting Time             |
| 10:00       | Briefing of Girls' Category | 10:30       | Briefing of Boys' Category |
| 10:30       | Starting Time               | 11:00       | Starting Time              |

| Prize Presentation |  |
|--------------------|--|
| 12:00              |  |





#### • Car Park (Drop off area)









#### Take a walk to the Registration Counter







#### Take a walk to the Registration Counter











#### Registration Counter









#### • Toilet & First Aid







#### Point A (Start)





#### • Point A (Start) to Point B





2



• Point B



Always keep left







#### • Point C





#### • Point C to Point D (Girls)





Always keep left





#### • Point C to Point D (Girls)





Turning Point



#### • Point D (Girls)













• Point C





#### • Point E (Boys)





Always keep left





#### • Point F (Boys)





Always keep left





#### Point G (Boys)







Point B to Point H
Watch Out!









#### • Point B to Point H









#### Point H (Finish)





# $\sim END \sim$