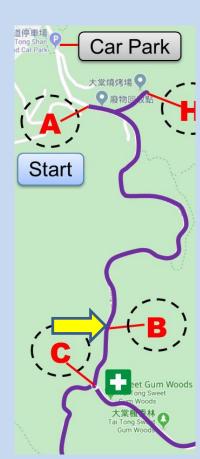

#### Point A (Start)

#### • Point A (Start) to Point B

2

• Point B

Always keep left

#### • Point C