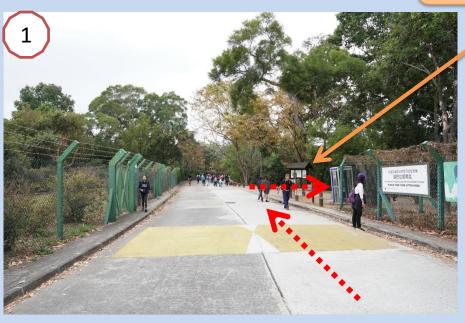

| 11:00       | Starting Time              |

| Prize Presentation |  |
|--------------------|--|
| 12:00              |  |





#### • Car Park (Drop off area)









#### Take a walk to the Registration Counter







#### Take a walk to the Registration Counter











#### Registration Counter









#### • Toilet & First Aid







#### Point A (Start)





#### • Point A (Start) to Point B





2



• Point B



Always keep left







#### • Point C





#### • Point C to Point D (Girls)





Always keep left





#### • Point C to Point D (Girls)





Turning Point



#### • Point D (Girls)













• Point C





#### • Point E (Boys)





Always keep left





#### • Point F (Boys)





Always keep left





#### Point G (Boys)







Point B to Point H
Watch Out!









#### • Point B to Point H









#### Point H (Finish)





# $\sim END \sim$