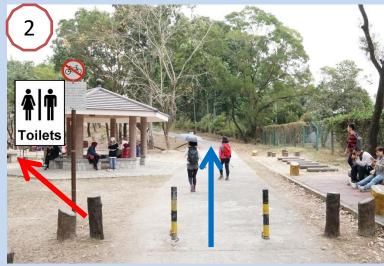

#### • Toilet & First Aid

#### • Point A (Start) to Point B

2

• Point B

Always keep left