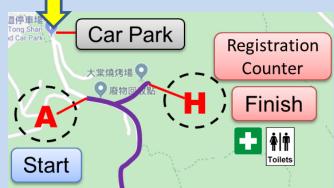

#### • Car Park (Drop off area)

#### Registration Counter

#### • Toilet & First Aid

#### Point A (Start)

#### Point H (Finish)