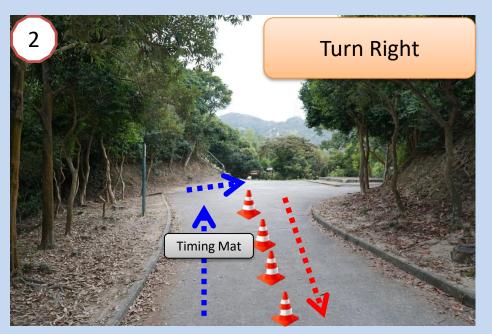

| 10:00-10:30 | Reporting Time             |
| 10:00       | Briefing of Girls' Category | 10:30       | Briefing of Boys' Category |
| 10:30       | Starting Time               | 11:00       | Starting Time              |

| Prize Presentation |  |
|--------------------|--|
| 12:00              |  |





#### • Car Park (Drop off area)









#### Take a walk to the Registration Counter







#### Take a walk to the Registration Counter











#### Registration Counter









#### • Toilet & First Aid







#### Point A (Start)





#### • Point A (Start) to Point B





2



• Point B



Always keep left







#### • Point C





#### • Point C to Point D (Girls)





Always keep left





#### • Point C to Point D (Girls)





Turning Point



#### • Point D (Girls)













• Point C





#### • Point E (Boys)





Always keep left





#### • Point F (Boys)





Always keep left





#### Point G (Boys)







Point B to Point H
Watch Out!









#### • Point B to Point H









#### Point H (Finish)





# $\sim END \sim$