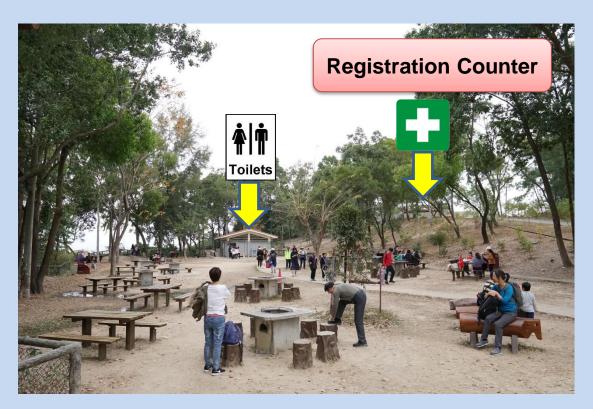

am Country Park, Tai Tong



#### **Competition Schedule**

| Girls       |                             | Boys        |                            |
|-------------|-----------------------------|-------------|----------------------------|
| 09:30-10:00 | Reporting Time              | 10:00-10:30 | Reporting Time             |
| 10:00       | Briefing of Girls' Category | 10:30       | Briefing of Boys' Category |
| 10:30       | Starting Time               | 11:00       | Starting Time              |

| Prize Presentation |  |
|--------------------|--|
| 12:00              |  |





#### • Car Park (Drop off area)









#### Take a walk to the Registration Counter







#### Take a walk to the Registration Counter











#### Registration Counter









#### • Toilet & First Aid







#### Point A (Start)





#### • Point A (Start) to Point B





2



• Point B



Always keep left







#### • Point C





#### • Point C to Point D (Girls)





Always keep left





#### • Point C to Point D (Girls)





Turning Point



#### • Point D (Girls)













• Point C





#### • Point E (Boys)





Always keep left





#### • Point F (Boys)





Always keep left





#### Point G (Boys)







Point B to Point H
Watch Out!









#### • Point B to Point H









#### Point H (Finish)





# $\sim END \sim$