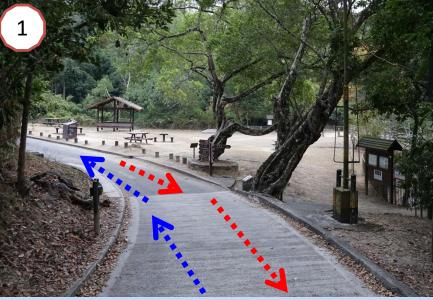

10:30       | Briefing of Boys' Category |
| 10:30       | Starting Time               | 11:00       | Starting Time              |

| Prize Presentation |  |
|--------------------|--|
| 12:00              |  |





#### • Car Park (Drop off area)









#### Take a walk to the Registration Counter







#### Take a walk to the Registration Counter











#### Registration Counter









#### • Toilet & First Aid







#### Point A (Start)





#### • Point A (Start) to Point B





2



• Point B



Always keep left







#### • Point C





#### • Point C to Point D (Girls)





Always keep left





#### • Point C to Point D (Girls)





Turning Point



#### • Point D (Girls)













• Point C





#### • Point E (Boys)





Always keep left





#### • Point F (Boys)





Always keep left





#### Point G (Boys)







Point B to Point H
Watch Out!









#### • Point B to Point H









#### Point H (Finish)





# $\sim END \sim$