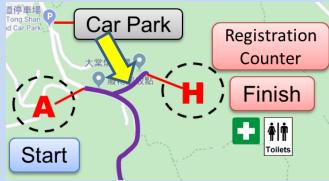

|

| Prize Presentation |  |
|--------------------|--|
| 12:00              |  |





#### • Car Park (Drop off area)









#### Take a walk to the Registration Counter







#### Take a walk to the Registration Counter











#### Registration Counter









#### • Toilet & First Aid







#### Point A (Start)





#### • Point A (Start) to Point B





2



• Point B



Always keep left







#### • Point C





#### • Point C to Point D (Girls)





Always keep left





#### • Point C to Point D (Girls)





Turning Point



#### • Point D (Girls)













• Point C





#### • Point E (Boys)





Always keep left





#### • Point F (Boys)





Always keep left





#### Point G (Boys)







Point B to Point H
Watch Out!









#### • Point B to Point H









#### Point H (Finish)





# $\sim END \sim$