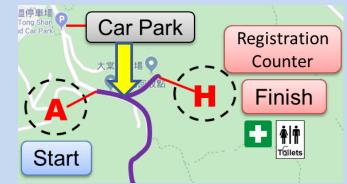

#### • Car Park (Drop off area)

#### Registration Counter

#### • Toilet & First Aid

#### Point A (Start)