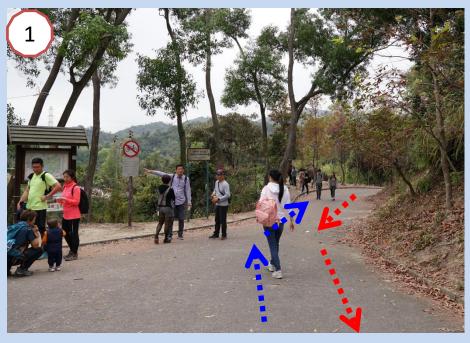

-------------------------|-------------|----------------------------|
| 09:30-10:00 | Reporting Time              | 10:00-10:30 | Reporting Time             |
| 10:00       | Briefing of Girls' Category | 10:30       | Briefing of Boys' Category |
| 10:30       | Starting Time               | 11:00       | Starting Time              |

| Prize Presentation |  |
|--------------------|--|
| 12:00              |  |





#### • Car Park (Drop off area)









#### Take a walk to the Registration Counter







#### Take a walk to the Registration Counter











#### Registration Counter









#### • Toilet & First Aid







#### Point A (Start)





#### • Point A (Start) to Point B





2



• Point B



Always keep left







#### • Point C





#### • Point C to Point D (Girls)





Always keep left





#### • Point C to Point D (Girls)





Turning Point



#### • Point D (Girls)













• Point C





#### • Point E (Boys)





Always keep left





#### • Point F (Boys)





Always keep left





#### Point G (Boys)







Point B to Point H
Watch Out!









#### • Point B to Point H









#### Point H (Finish)





# $\sim END \sim$