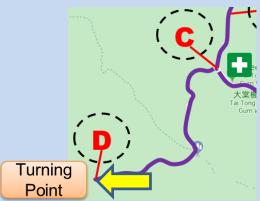

#### • Point C to Point D (Girls)

Always keep left

#### • Point C to Point D (Girls)

Turning Point