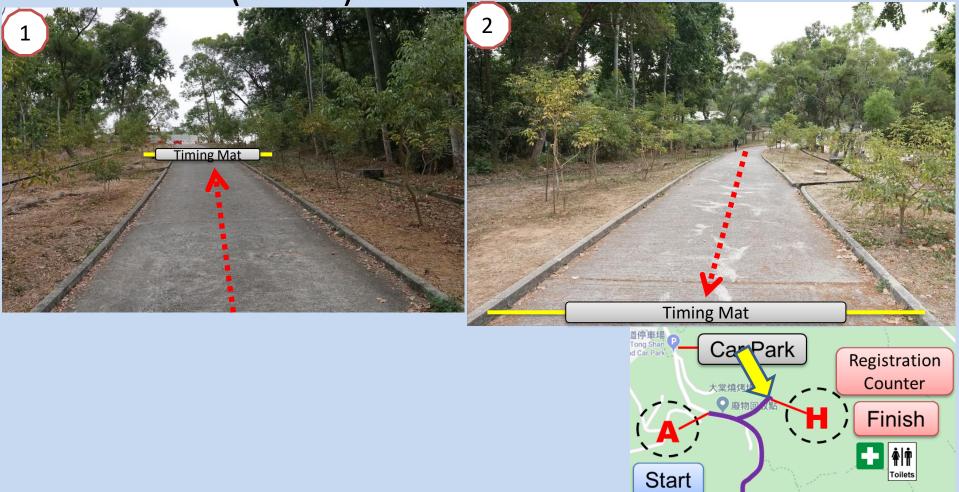

ion |  |
|--------------------|--|
| 12:00              |  |





#### • Car Park (Drop off area)









#### Take a walk to the Registration Counter







#### Take a walk to the Registration Counter











#### Registration Counter









#### • Toilet & First Aid







#### Point A (Start)





#### • Point A (Start) to Point B





2



• Point B



Always keep left







#### • Point C





#### • Point C to Point D (Girls)





Always keep left





#### • Point C to Point D (Girls)





Turning Point



#### • Point D (Girls)













• Point C





#### • Point E (Boys)





Always keep left





#### • Point F (Boys)





Always keep left





#### Point G (Boys)







Point B to Point H
Watch Out!









#### • Point B to Point H









#### Point H (Finish)





# $\sim END \sim$