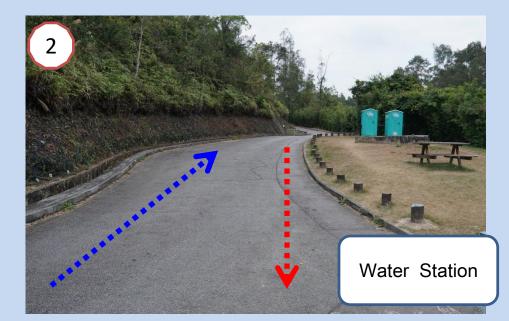

:30       | Briefing of Boys' Category |
| 10:30       | Starting Time               | 11:00       | Starting Time              |

| Prize Presentation |  |
|--------------------|--|
| 12:00              |  |





#### • Car Park (Drop off area)









#### Take a walk to the Registration Counter







#### Take a walk to the Registration Counter











#### Registration Counter









#### • Toilet & First Aid







#### Point A (Start)





#### • Point A (Start) to Point B





2



• Point B



Always keep left







#### • Point C





#### • Point C to Point D (Girls)





Always keep left





#### • Point C to Point D (Girls)





Turning Point



#### • Point D (Girls)













• Point C





#### • Point E (Boys)





Always keep left





#### • Point F (Boys)





Always keep left





#### Point G (Boys)







Point B to Point H
Watch Out!









#### • Point B to Point H









#### Point H (Finish)





# $\sim END \sim$