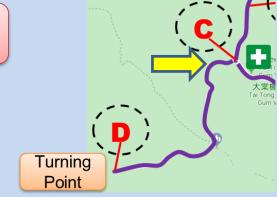

---|-------------|----------------------------|
| 09:30-10:00 | Reporting Time              | 10:00-10:30 | Reporting Time             |
| 10:00       | Briefing of Girls' Category | 10:30       | Briefing of Boys' Category |
| 10:30       | Starting Time               | 11:00       | Starting Time              |

| Prize Presentation |  |
|--------------------|--|
| 12:00              |  |





#### • Car Park (Drop off area)









#### Take a walk to the Registration Counter







#### Take a walk to the Registration Counter











#### Registration Counter









#### • Toilet & First Aid







#### Point A (Start)





#### • Point A (Start) to Point B





2



• Point B



Always keep left







#### • Point C





#### • Point C to Point D (Girls)





Always keep left





#### • Point C to Point D (Girls)





Turning Point



#### • Point D (Girls)













• Point C





#### • Point E (Boys)





Always keep left





#### • Point F (Boys)





Always keep left





#### Point G (Boys)







Point B to Point H
Watch Out!









#### • Point B to Point H









#### Point H (Finish)





# $\sim END \sim$