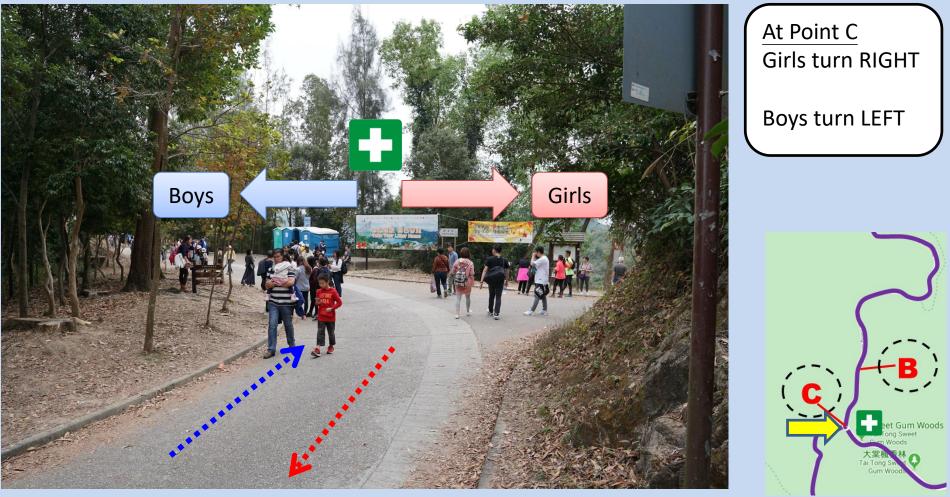

#### • Point C

#### • Point C to Point D (Girls)

Always keep left

#### • Point C to Point D (Girls)

Turning Point

#### • Point D (Girls)

• Point C

#### • Point E (Boys)

Always keep left