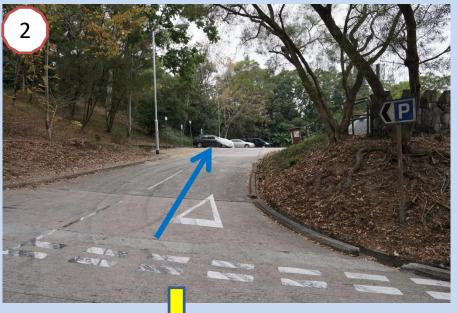

## Date: 19 March 2025 (Wednesday) Time: 09:30 – 12:30 Venue: Tai Lam Country Park, Tai Tong



#### **Competition Schedule**

| Girls       |                             | Boys        |                            |
|-------------|-----------------------------|-------------|----------------------------|
| 09:30-10:00 | Reporting Time              | 10:00-10:30 | Reporting Time             |
| 10:00       | Briefing of Girls' Category | 10:30       | Briefing of Boys' Category |
| 10:30       | Starting Time               | 11:00       | Starting Time              |

| Prize Presentation |  |
|--------------------|--|
| 12:00              |  |





#### • Car Park (Drop off area)









#### Take a walk to the Registration Counter







#### Take a walk to the Registration Counter











#### Registration Counter









#### • Toilet & First Aid







#### Point A (Start)





#### • Point A (Start) to Point B





2



• Point B



Always keep left







#### • Point C





#### • Point C to Point D (Girls)





Always keep left





#### • Point C to Point D (Girls)





Turning Point



#### • Point D (Girls)













• Point C





#### • Point E (Boys)





Always keep left





#### • Point F (Boys)





Always keep left





#### Point G (Boys)







Point B to Point H
Watch Out!









#### • Point B to Point H









#### Point H (Finish)





# $\sim END \sim$