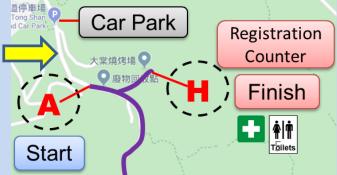

#### • Car Park (Drop off area)

#### Registration Counter

#### • Toilet & First Aid

#### Point A (Start)