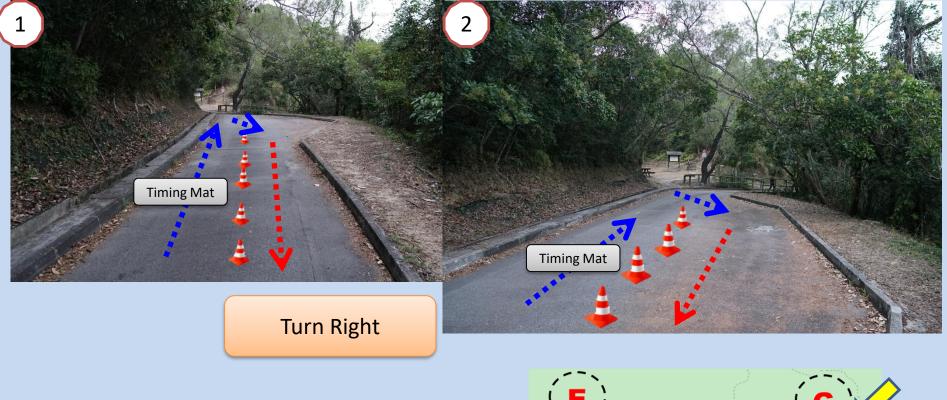

:30       | Starting Time               | 11:00       | Starting Time              |

| Prize Presentation |  |
|--------------------|--|
| 12:00              |  |





#### • Car Park (Drop off area)









#### Take a walk to the Registration Counter







#### Take a walk to the Registration Counter











#### Registration Counter









#### • Toilet & First Aid







#### Point A (Start)





#### • Point A (Start) to Point B





2



• Point B



Always keep left







#### • Point C





#### • Point C to Point D (Girls)





Always keep left





#### • Point C to Point D (Girls)





Turning Point



#### • Point D (Girls)













• Point C





#### • Point E (Boys)





Always keep left





#### • Point F (Boys)





Always keep left





#### Point G (Boys)







Point B to Point H
Watch Out!









#### • Point B to Point H









#### Point H (Finish)





# $\sim END \sim$