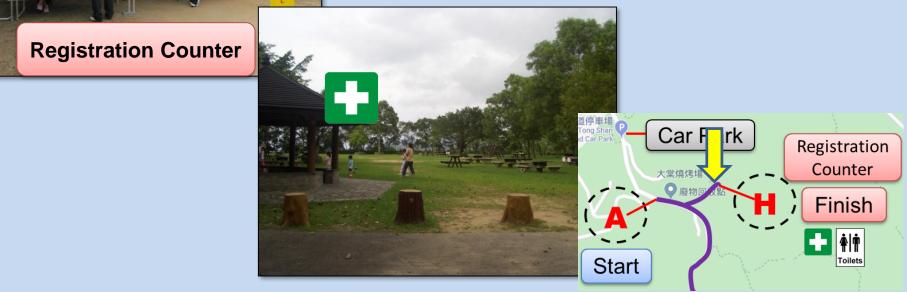

#### • Car Park (Drop off area)

#### Take a walk to the Registration Counter

#### Registration Counter

#### • Toilet & First Aid

#### Point A (Start)