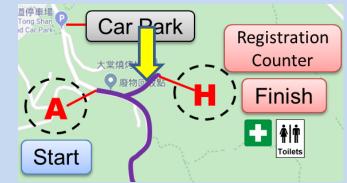

Country Park, Tai Tong



#### **Competition Schedule**

| Girls       |                             | Boys        |                            |
|-------------|-----------------------------|-------------|----------------------------|
| 09:30-10:00 | Reporting Time              | 10:00-10:30 | Reporting Time             |
| 10:00       | Briefing of Girls' Category | 10:30       | Briefing of Boys' Category |
| 10:30       | Starting Time               | 11:00       | Starting Time              |

| Prize Presentation |  |
|--------------------|--|
| 12:00              |  |





#### • Car Park (Drop off area)









#### Take a walk to the Registration Counter







#### Take a walk to the Registration Counter











#### Registration Counter









#### • Toilet & First Aid







#### Point A (Start)





#### • Point A (Start) to Point B





2



• Point B



Always keep left







#### • Point C





#### • Point C to Point D (Girls)





Always keep left





#### • Point C to Point D (Girls)





Turning Point



#### • Point D (Girls)













• Point C





#### • Point E (Boys)





Always keep left





#### • Point F (Boys)





Always keep left





#### Point G (Boys)







Point B to Point H
Watch Out!









#### • Point B to Point H









#### Point H (Finish)





# $\sim END \sim$