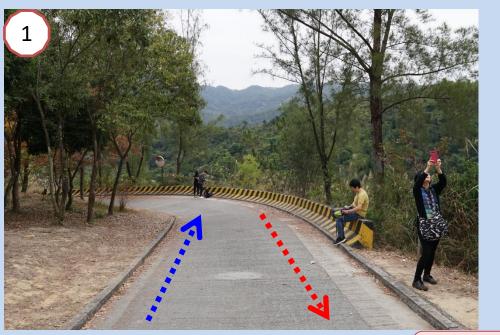

|
| 10:00       | Briefing of Girls' Category | 10:30       | Briefing of Boys' Category |
| 10:30       | Starting Time               | 11:00       | Starting Time              |

| Prize Presentation |  |
|--------------------|--|
| 12:00              |  |





#### • Car Park (Drop off area)









#### Take a walk to the Registration Counter







#### Take a walk to the Registration Counter











#### Registration Counter









#### • Toilet & First Aid







#### Point A (Start)





#### • Point A (Start) to Point B





2



• Point B



Always keep left







#### • Point C





#### • Point C to Point D (Girls)





Always keep left





#### • Point C to Point D (Girls)





Turning Point



#### • Point D (Girls)













• Point C





#### • Point E (Boys)





Always keep left





#### • Point F (Boys)





Always keep left





#### Point G (Boys)







Point B to Point H
Watch Out!









#### • Point B to Point H









#### Point H (Finish)





# $\sim END \sim$