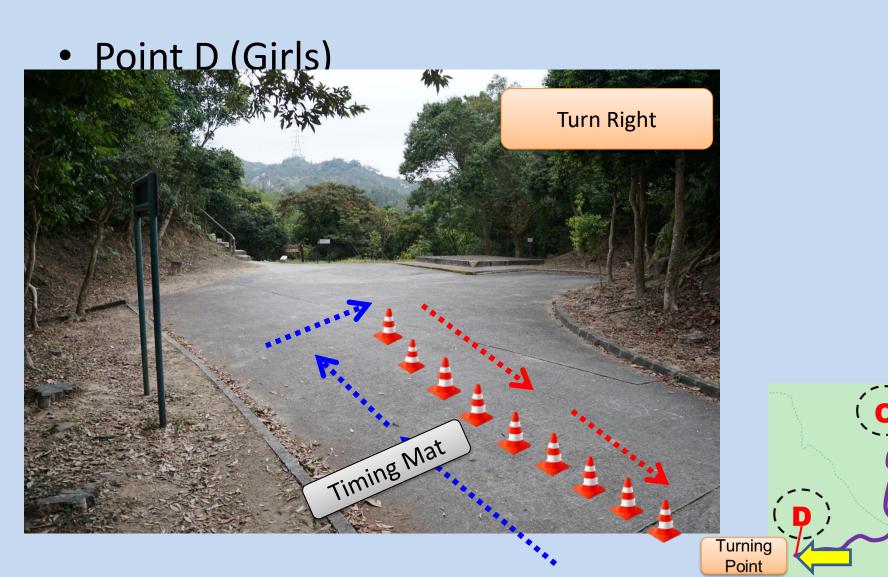

| 10:00-10:30 | Reporting Time             |
| 10:00       | Briefing of Girls' Category | 10:30       | Briefing of Boys' Category |
| 10:30       | Starting Time               | 11:00       | Starting Time              |

| Prize Presentation |  |
|--------------------|--|
| 12:00              |  |





#### • Car Park (Drop off area)









#### Take a walk to the Registration Counter







#### Take a walk to the Registration Counter











#### Registration Counter









#### • Toilet & First Aid







#### Point A (Start)





#### • Point A (Start) to Point B





2



• Point B



Always keep left







#### • Point C





#### • Point C to Point D (Girls)





Always keep left





#### • Point C to Point D (Girls)





Turning Point



#### • Point D (Girls)













• Point C





#### • Point E (Boys)





Always keep left





#### • Point F (Boys)





Always keep left





#### Point G (Boys)







Point B to Point H
Watch Out!









#### • Point B to Point H









#### Point H (Finish)





# $\sim END \sim$