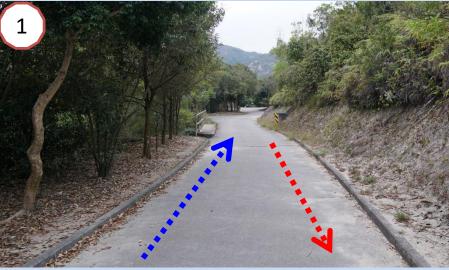

| 10:00-10:30 | Reporting Time             |
| 10:00       | Briefing of Girls' Category | 10:30       | Briefing of Boys' Category |
| 10:30       | Starting Time               | 11:00       | Starting Time              |

| Prize Presentation |  |
|--------------------|--|
| 12:00              |  |





#### • Car Park (Drop off area)









#### Take a walk to the Registration Counter







#### Take a walk to the Registration Counter











#### Registration Counter









#### • Toilet & First Aid







#### Point A (Start)





#### • Point A (Start) to Point B





2



• Point B



Always keep left







#### • Point C





#### • Point C to Point D (Girls)





Always keep left





#### • Point C to Point D (Girls)





Turning Point



#### • Point D (Girls)













• Point C





#### • Point E (Boys)





Always keep left





#### • Point F (Boys)





Always keep left





#### Point G (Boys)







Point B to Point H
Watch Out!









#### • Point B to Point H









#### Point H (Finish)





# $\sim END \sim$