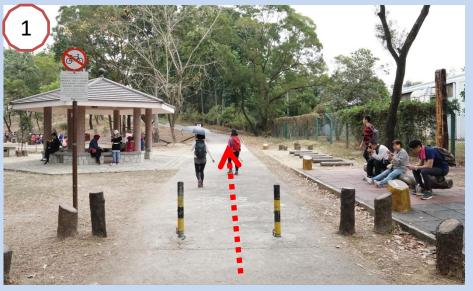

|

| Prize Presentation |  |
|--------------------|--|
| 12:00              |  |





#### • Car Park (Drop off area)









#### Take a walk to the Registration Counter







#### Take a walk to the Registration Counter











#### Registration Counter









#### • Toilet & First Aid







#### Point A (Start)





#### • Point A (Start) to Point B





2



• Point B



Always keep left







#### • Point C





#### • Point C to Point D (Girls)





Always keep left





#### • Point C to Point D (Girls)





Turning Point



#### • Point D (Girls)













• Point C





#### • Point E (Boys)





Always keep left





#### • Point F (Boys)





Always keep left





#### Point G (Boys)







Point B to Point H
Watch Out!









#### • Point B to Point H









#### Point H (Finish)





# $\sim END \sim$