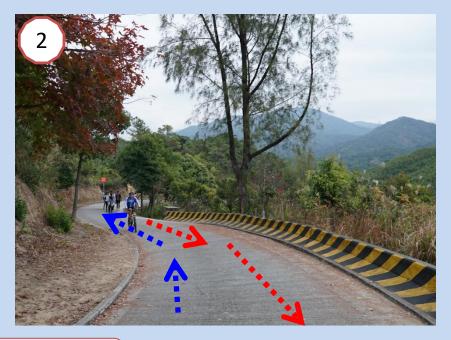

| 10:00       | Briefing of Girls' Category | 10:30       | Briefing of Boys' Category |
| 10:30       | Starting Time               | 11:00       | Starting Time              |

| Prize Presentation |  |
|--------------------|--|
| 12:00              |  |





#### • Car Park (Drop off area)









#### Take a walk to the Registration Counter







#### Take a walk to the Registration Counter











#### Registration Counter









#### • Toilet & First Aid







#### Point A (Start)





#### • Point A (Start) to Point B





2



• Point B



Always keep left







#### • Point C





#### • Point C to Point D (Girls)





Always keep left





#### • Point C to Point D (Girls)





Turning Point



#### • Point D (Girls)













• Point C





#### • Point E (Boys)





Always keep left





#### • Point F (Boys)





Always keep left





#### Point G (Boys)







Point B to Point H
Watch Out!









#### • Point B to Point H









#### Point H (Finish)





# $\sim END \sim$