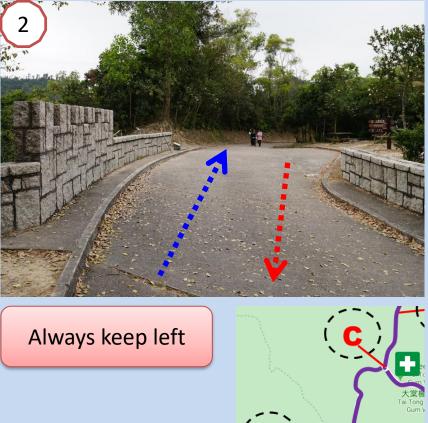

#### • Point A (Start) to Point B

2

• Point B

Always keep left

#### • Point C