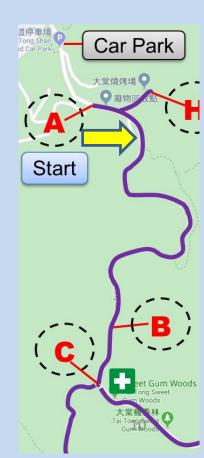

#### Point A (Start)

#### • Point A (Start) to Point B

2

• Point B

Always keep left

#### • Point C