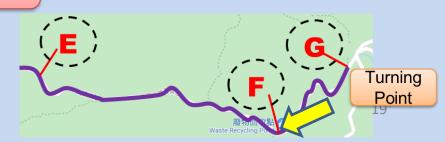

of Boys' Category |
| 10:30       | Starting Time               | 11:00       | Starting Time              |

| Prize Presentation |  |
|--------------------|--|
| 12:00              |  |





#### • Car Park (Drop off area)









#### Take a walk to the Registration Counter







#### Take a walk to the Registration Counter











#### Registration Counter









#### • Toilet & First Aid







#### Point A (Start)





#### • Point A (Start) to Point B





2



• Point B



Always keep left







#### • Point C





#### • Point C to Point D (Girls)





Always keep left





#### • Point C to Point D (Girls)





Turning Point



#### • Point D (Girls)













• Point C





#### • Point E (Boys)





Always keep left





#### • Point F (Boys)





Always keep left





#### Point G (Boys)







Point B to Point H
Watch Out!









#### • Point B to Point H









#### Point H (Finish)





# $\sim END \sim$