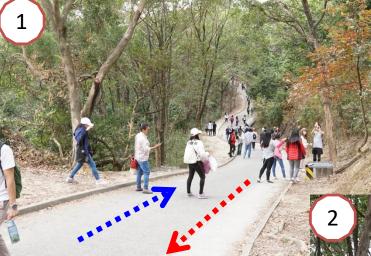

| Boys        |                            |
|-------------|-----------------------------|-------------|----------------------------|
| 09:30-10:00 | Reporting Time              | 10:00-10:30 | Reporting Time             |
| 10:00       | Briefing of Girls' Category | 10:30       | Briefing of Boys' Category |
| 10:30       | Starting Time               | 11:00       | Starting Time              |

| Prize Presentation |  |
|--------------------|--|
| 12:00              |  |





#### • Car Park (Drop off area)









#### Take a walk to the Registration Counter







#### Take a walk to the Registration Counter











#### Registration Counter









#### • Toilet & First Aid







#### Point A (Start)





#### • Point A (Start) to Point B





2



• Point B



Always keep left







#### • Point C





#### • Point C to Point D (Girls)





Always keep left





#### • Point C to Point D (Girls)





Turning Point



#### • Point D (Girls)













• Point C





#### • Point E (Boys)





Always keep left





#### • Point F (Boys)





Always keep left





#### Point G (Boys)







Point B to Point H
Watch Out!









#### • Point B to Point H









#### Point H (Finish)





# $\sim END \sim$