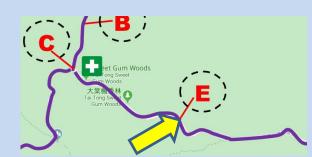

#### • Point C

#### • Point C to Point D (Girls)

Always keep left

#### • Point C to Point D (Girls)

Turning Point

#### • Point D (Girls)

• Point C