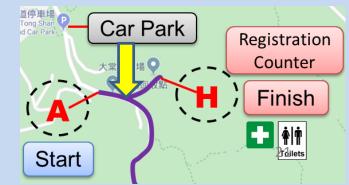

#### • Car Park (Drop off area)

#### Registration Counter

#### • Toilet & First Aid

#### Point A (Start)