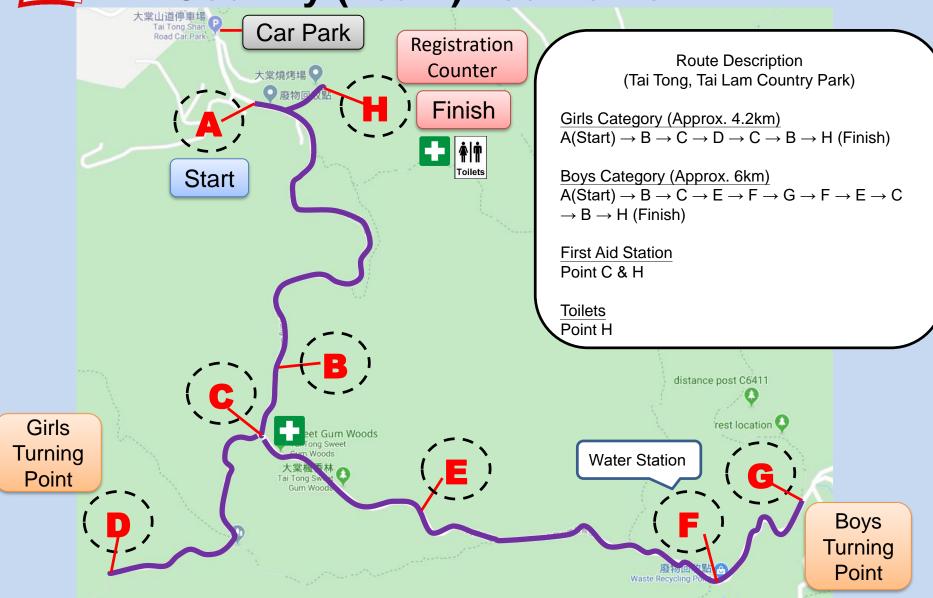

## Date: 19 March 2025 (Wednesday) Time: 09:30 – 12:30 Venue: Tai Lam Country Park, Tai Tong

#### **Competition Schedule**

| Girls       |                             | Boys        |                            |
|-------------|-----------------------------|-------------|----------------------------|
| 09:30-10:00 | Reporting Time              | 10:00-10:30 | Reporting Time             |
| 10:00       | Briefing of Girls' Category | 10:30       | Briefing of Boys' Category |
| 10:30       | Starting Time               | 11:00       | Starting Time              |

| Prize Presentation |  |
|--------------------|--|
| 12:00              |  |

#### • Car Park (Drop off area)

#### Point A (Start)

#### • Point A (Start) to Point B

2

• Point B

Always keep left

#### • Point C

#### • Point C to Point D (Girls)

Always keep left

#### • Point C to Point D (Girls)

Turning Point

#### • Point D (Girls)

• Point C

#### • Point E (Boys)

Always keep left

#### • Point F (Boys)

Always keep left

#### Point G (Boys)

Point B to Point H
Watch Out!

#### • Point B to Point H

#### Point H (Finish)