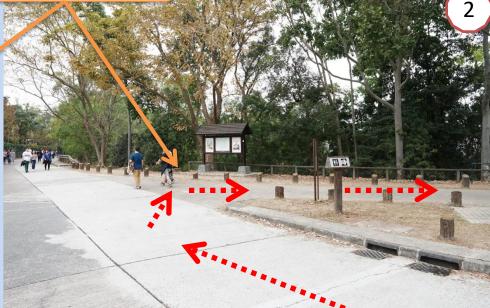

| 11:00       | Starting Time              |

| Prize Presentation |  |
|--------------------|--|
| 12:00              |  |





#### • Car Park (Drop off area)









#### Take a walk to the Registration Counter







#### Take a walk to the Registration Counter











#### Registration Counter









#### • Toilet & First Aid







#### Point A (Start)





#### • Point A (Start) to Point B





2



• Point B



Always keep left







#### • Point C





#### • Point C to Point D (Girls)





Always keep left





#### • Point C to Point D (Girls)





Turning Point



#### • Point D (Girls)













• Point C





#### • Point E (Boys)





Always keep left





#### • Point F (Boys)





Always keep left





#### Point G (Boys)







Point B to Point H
Watch Out!









#### • Point B to Point H









#### Point H (Finish)





# $\sim END \sim$