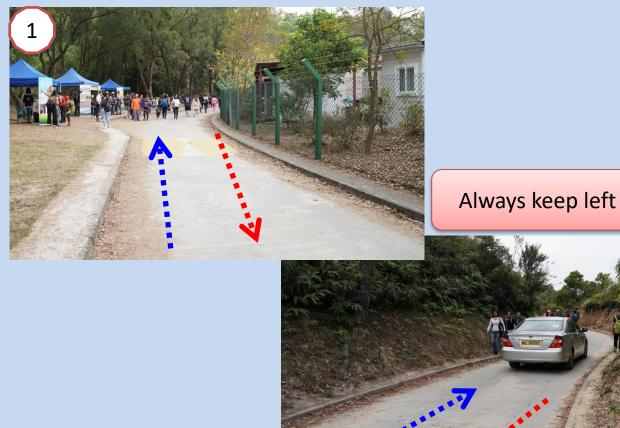

|                             | Boys        |                            |
|-------------|-----------------------------|-------------|----------------------------|
| 09:30-10:00 | Reporting Time              | 10:00-10:30 | Reporting Time             |
| 10:00       | Briefing of Girls' Category | 10:30       | Briefing of Boys' Category |
| 10:30       | Starting Time               | 11:00       | Starting Time              |

| Prize Presentation |  |
|--------------------|--|
| 12:00              |  |





#### • Car Park (Drop off area)









#### Take a walk to the Registration Counter







#### Take a walk to the Registration Counter











#### Registration Counter









#### • Toilet & First Aid







#### Point A (Start)





#### • Point A (Start) to Point B





2



• Point B



Always keep left







#### • Point C





#### • Point C to Point D (Girls)





Always keep left





#### • Point C to Point D (Girls)





Turning Point



#### • Point D (Girls)













• Point C





#### • Point E (Boys)





Always keep left





#### • Point F (Boys)





Always keep left





#### Point G (Boys)







Point B to Point H
Watch Out!









#### • Point B to Point H









#### Point H (Finish)





# $\sim END \sim$