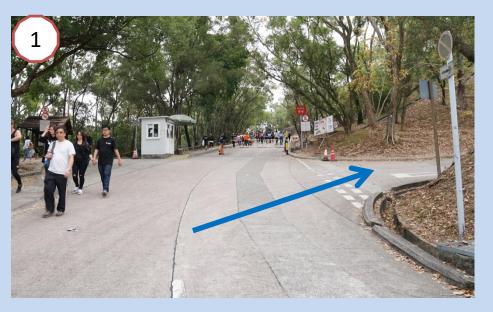

## Date: 19 March 2025 (Wednesday) Time: 09:30 – 12:30 Venue: Tai Lam Country Park, Tai Tong



#### **Competition Schedule**

| Girls       |                             | Boys        |                            |
|-------------|-----------------------------|-------------|----------------------------|
| 09:30-10:00 | Reporting Time              | 10:00-10:30 | Reporting Time             |
| 10:00       | Briefing of Girls' Category | 10:30       | Briefing of Boys' Category |
| 10:30       | Starting Time               | 11:00       | Starting Time              |

| Prize Presentation |  |
|--------------------|--|
| 12:00              |  |





#### • Car Park (Drop off area)









#### Take a walk to the Registration Counter







#### Take a walk to the Registration Counter











#### Registration Counter









#### • Toilet & First Aid







#### Point A (Start)





#### • Point A (Start) to Point B





2



• Point B



Always keep left







#### • Point C





#### • Point C to Point D (Girls)





Always keep left





#### • Point C to Point D (Girls)





Turning Point



#### • Point D (Girls)













• Point C





#### • Point E (Boys)





Always keep left





#### • Point F (Boys)





Always keep left





#### Point G (Boys)







Point B to Point H
Watch Out!









#### • Point B to Point H









#### Point H (Finish)





# $\sim END \sim$