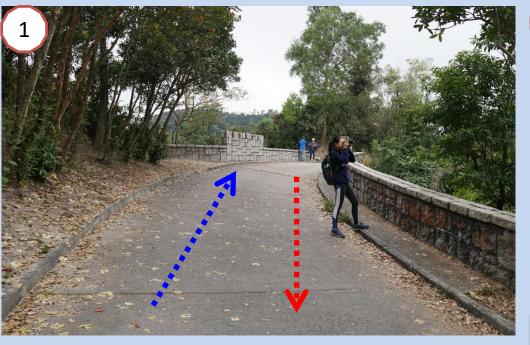

-------|
| 09:30-10:00 | Reporting Time              | 10:00-10:30 | Reporting Time             |
| 10:00       | Briefing of Girls' Category | 10:30       | Briefing of Boys' Category |
| 10:30       | Starting Time               | 11:00       | Starting Time              |

| Prize Presentation |  |
|--------------------|--|
| 12:00              |  |





#### • Car Park (Drop off area)









#### Take a walk to the Registration Counter







#### Take a walk to the Registration Counter











#### Registration Counter









#### • Toilet & First Aid







#### Point A (Start)





#### • Point A (Start) to Point B





2



• Point B



Always keep left







#### • Point C





#### • Point C to Point D (Girls)





Always keep left





#### • Point C to Point D (Girls)





Turning Point



#### • Point D (Girls)













• Point C





#### • Point E (Boys)





Always keep left





#### • Point F (Boys)





Always keep left





#### Point G (Boys)







Point B to Point H
Watch Out!









#### • Point B to Point H









#### Point H (Finish)





# $\sim END \sim$