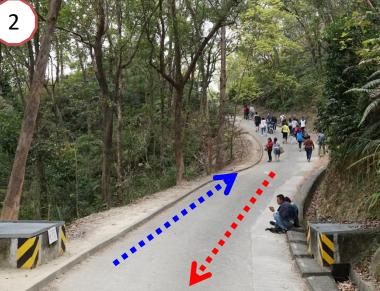

oys        |                            |
|-------------|-----------------------------|-------------|----------------------------|
| 09:30-10:00 | Reporting Time              | 10:00-10:30 | Reporting Time             |
| 10:00       | Briefing of Girls' Category | 10:30       | Briefing of Boys' Category |
| 10:30       | Starting Time               | 11:00       | Starting Time              |

| Prize Presentation |  |
|--------------------|--|
| 12:00              |  |





#### • Car Park (Drop off area)









#### Take a walk to the Registration Counter







#### Take a walk to the Registration Counter











#### Registration Counter









#### • Toilet & First Aid







#### Point A (Start)





#### • Point A (Start) to Point B





2



• Point B



Always keep left







#### • Point C





#### • Point C to Point D (Girls)





Always keep left





#### • Point C to Point D (Girls)





Turning Point



#### • Point D (Girls)













• Point C





#### • Point E (Boys)





Always keep left





#### • Point F (Boys)





Always keep left





#### Point G (Boys)







Point B to Point H
Watch Out!









#### • Point B to Point H









#### Point H (Finish)





# $\sim END \sim$