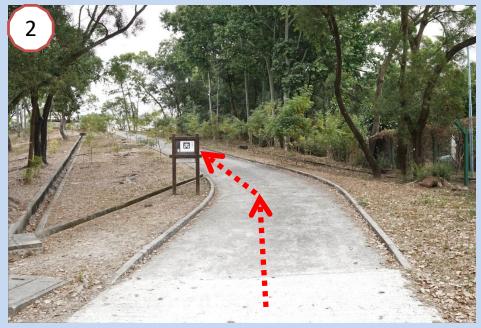

|

| Prize Presentation |  |
|--------------------|--|
| 12:00              |  |





#### • Car Park (Drop off area)









#### Take a walk to the Registration Counter







#### Take a walk to the Registration Counter











#### Registration Counter









#### • Toilet & First Aid







#### Point A (Start)





#### • Point A (Start) to Point B





2



• Point B



Always keep left







#### • Point C





#### • Point C to Point D (Girls)





Always keep left





#### • Point C to Point D (Girls)





Turning Point



#### • Point D (Girls)













• Point C





#### • Point E (Boys)





Always keep left





#### • Point F (Boys)





Always keep left





#### Point G (Boys)







Point B to Point H
Watch Out!









#### • Point B to Point H









#### Point H (Finish)





# $\sim END \sim$