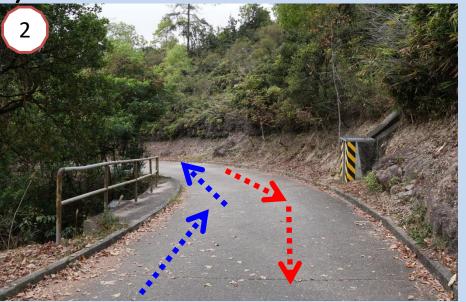

-----------------------|-------------|----------------------------|
| 09:30-10:00 | Reporting Time              | 10:00-10:30 | Reporting Time             |
| 10:00       | Briefing of Girls' Category | 10:30       | Briefing of Boys' Category |
| 10:30       | Starting Time               | 11:00       | Starting Time              |

| Prize Presentation |  |
|--------------------|--|
| 12:00              |  |





#### • Car Park (Drop off area)









#### Take a walk to the Registration Counter







#### Take a walk to the Registration Counter











#### Registration Counter









#### • Toilet & First Aid







#### Point A (Start)





#### • Point A (Start) to Point B





2



• Point B



Always keep left







#### • Point C





#### • Point C to Point D (Girls)





Always keep left





#### • Point C to Point D (Girls)





Turning Point



#### • Point D (Girls)













• Point C





#### • Point E (Boys)





Always keep left





#### • Point F (Boys)





Always keep left





#### Point G (Boys)







Point B to Point H
Watch Out!









#### • Point B to Point H









#### Point H (Finish)





# $\sim END \sim$